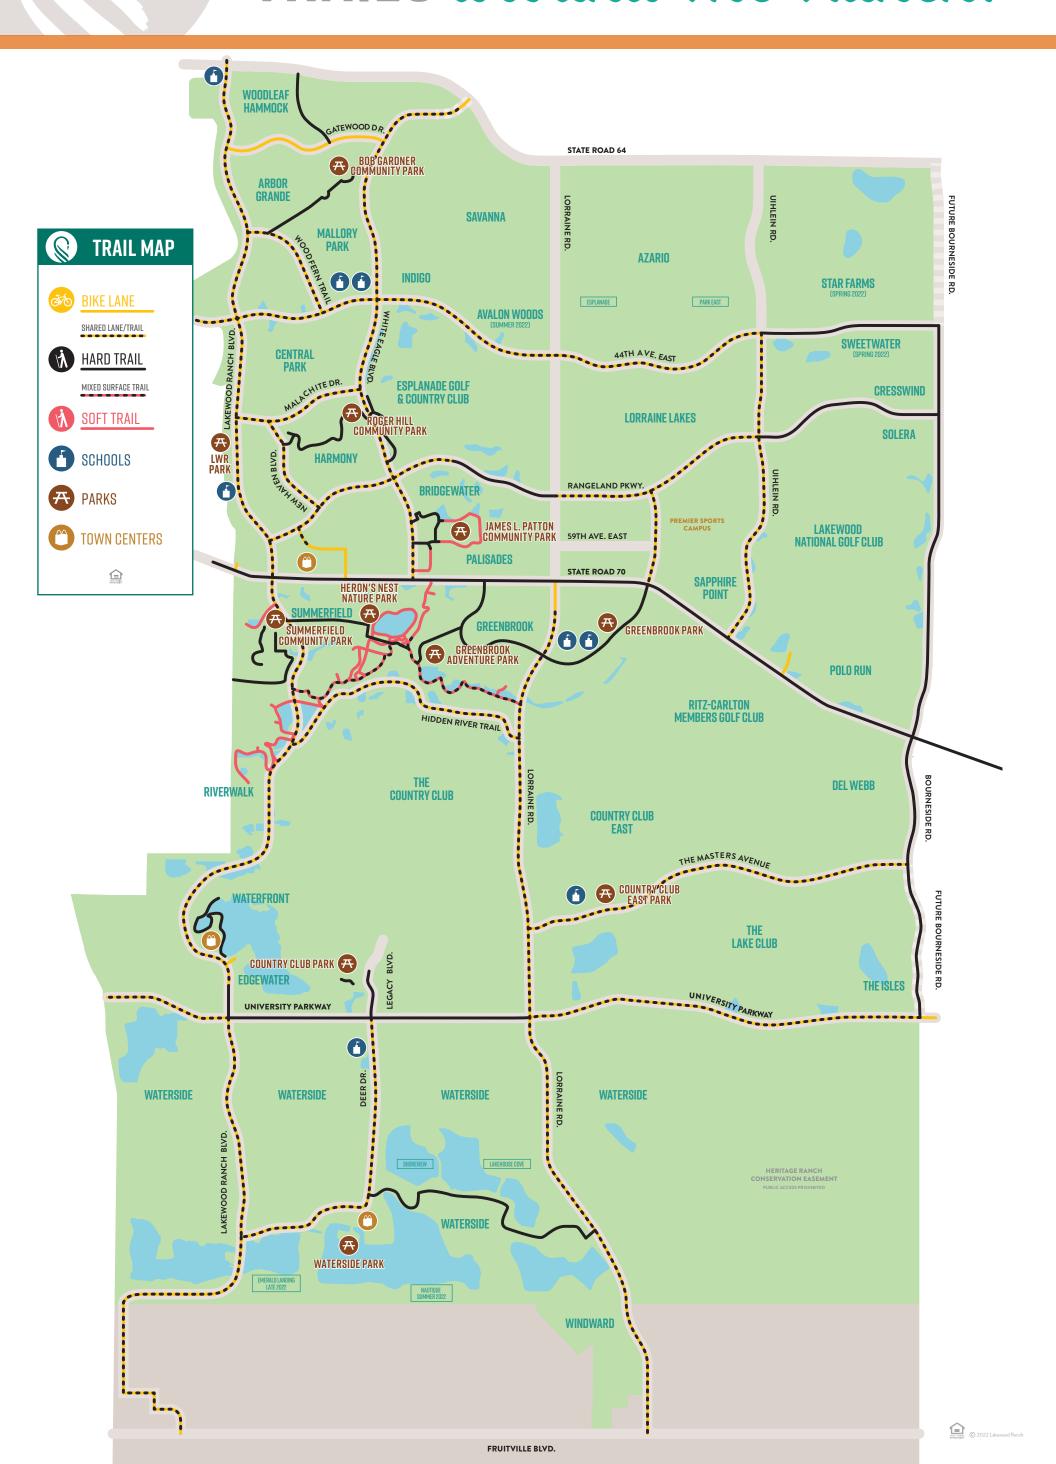

--------|-----------|-----|----|---|----|---|----|---|--|---|---|
| COUNTRY CLUB EAST PARK<br>15015 MASTERS AVENUE       |           |           | •   | •  |   |    |   | •  |   |  | • | • |
| GREENBROOK PARK<br>6655 GREENBROOK BOULEVARD         |           |           | •   | •  |   |    |   | •  |   |  | • | • |
| LAKEWOOD RANCH PARK<br>5350 LAKEWOOD RANCH BOULEVARD |           |           | •   | •  | • | •  | • | •  | • |  | • | • |
| FOR COUNTY PARK INFORMATION AND PAVILLION RENTALS.   | VISIT MYM | ANATEE. ( | ORG |    |   |    |   |    |   |  |   |   |

FOR PARK PAVILION RENTALS. DOG PARK MEMBERSHIPS. BIKING TRAIL MAPS AND ADDITIONAL INFORMATION. VISIT MYLWR.COM

= FUTURE

Amenities subject to change without notice. January 2022.



## EXPLORE YOUR PARKS & TRAILS around The Ranch!