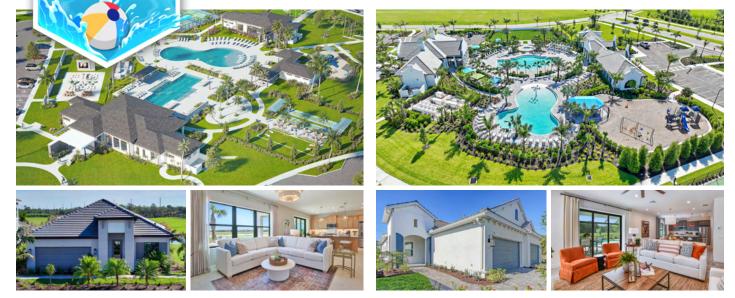

## WINDWARD AND PALM GROVE ARE MUST-SEE LAKEWOOD RANCH COMMUNITIES

This brand-new neighborhood in Lakewood Ranch exudes peace and tranquility. Palm Grove by Neal Communities offers true resort-style living. A variety of outdoor amenities and activities, such as a resort-style pool, fitness center, pickleball, cornhole, and shuffleboard courts, workout lawn, clubhouse, playground, and more will be available soon!

2013 Coconut Palm Cove, Bradenton, FL 34212

Exceptional amenities, brand-new homes, and the perfect location within Lakewood Ranch, Windward by Neal Communities has everything you're looking for. Enjoy an array of exciting outdoor amenities and activities including a resortstyle pool and spa, fitness center, pickleball and tennis courts, a clubhouse with on-site activities director, and more!