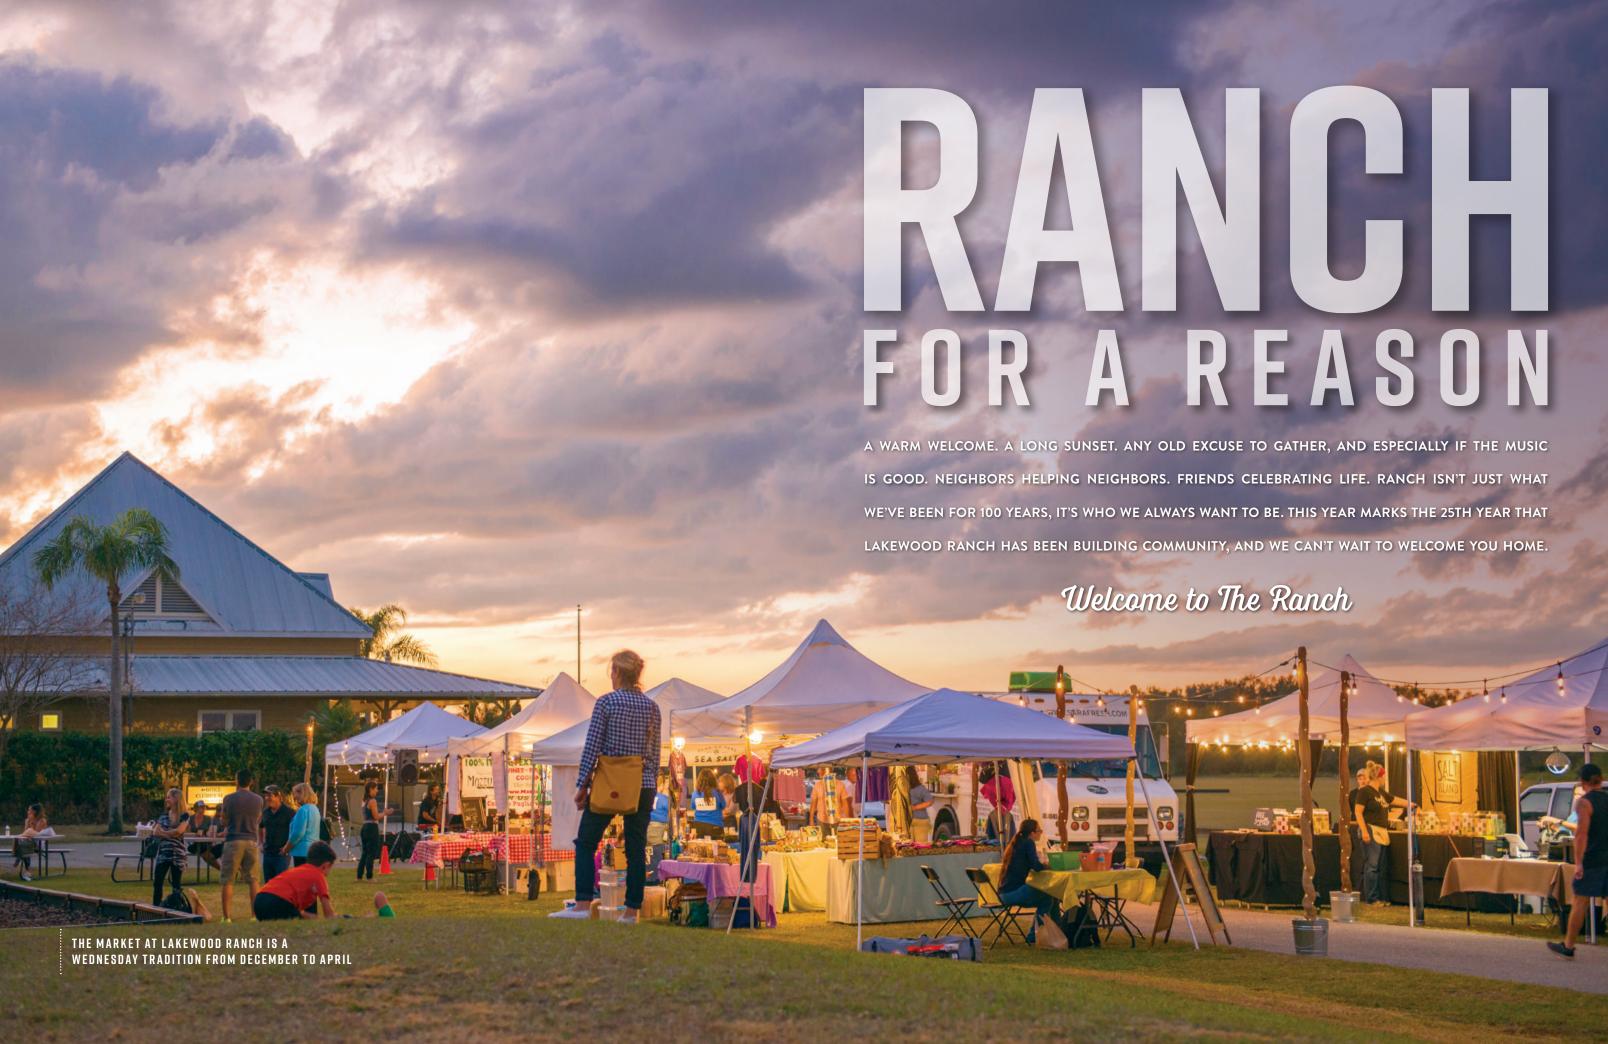

Creating Community for 25 Years

### The Market

From December to April, The Market at Lakewood Ranch brings organic veggies and local purveyors to the community at the Polo Club.