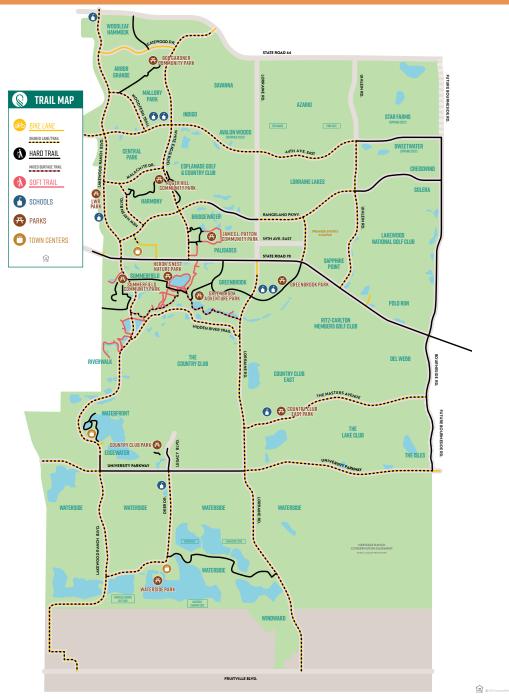

• | 0 | • | <b>(</b> ) |

FOR PARK PAVILION RENTALS, DOG PARK MEMBERSHIPS, BIKING TRAIL MAPS AND ADDITIONAL INFORMATION, VISIT MYLWR.COM

| COUNTY PARKS AT LAKEWOOD RANCH                       |  |  |  |   |   |   |   |   |   |   |  |  |   |   |
|------------------------------------------------------|--|--|--|---|---|---|---|---|---|---|--|--|---|---|
| COUNTRY CLUB EAST PARK<br>15015 MASTERS AVENUE       |  |  |  | • | • |   |   |   | • |   |  |  | • | • |
| GREENBROOK PARK<br>6655 GREENBROOK BOULEVARD         |  |  |  | • | • |   |   |   | • |   |  |  | • | • |
| LAKEWOOD RANCH PARK<br>5350 LAKEWOOD RANCH BOULEVARD |  |  |  | • | • | • | • | • | • | • |  |  | • | • |

FOR COUNTY PARK INFORMATION AND PAVILLION RENTALS, VISIT MYMANATEE.ORG

# EXPLORE YOUR PARKS & TRAILS around The Ranch!