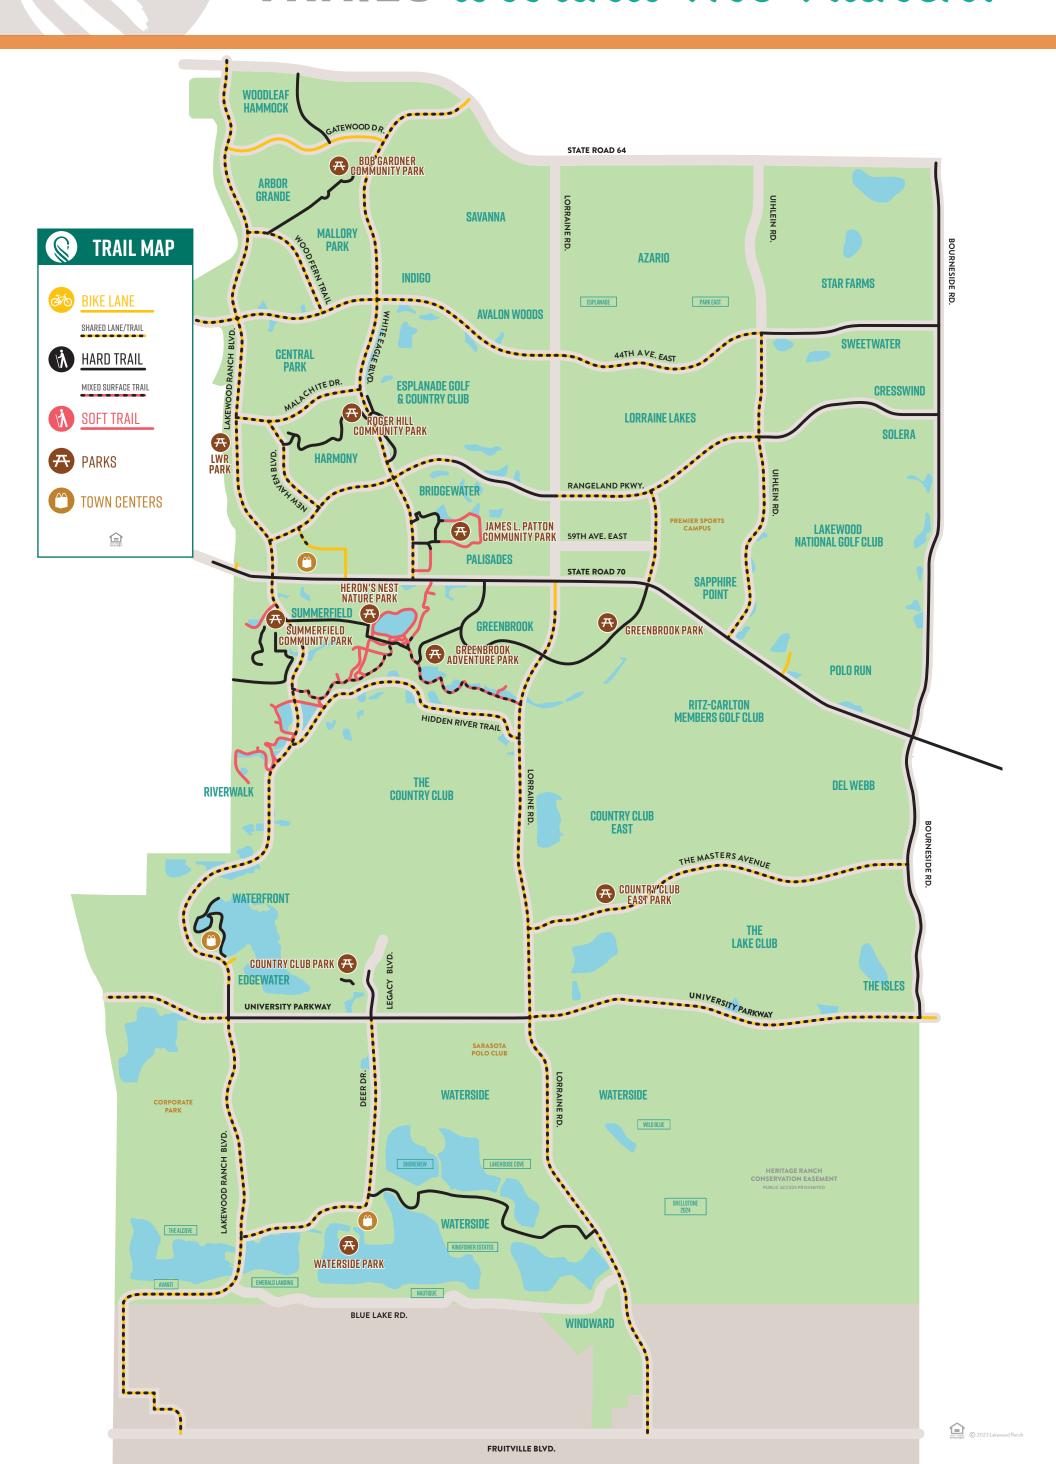

BIKING TRAIL MAPS AND ADDITIONAL INFORMATION, VISIT MYLWR.COM

| COUNTY PARKS AT LAKEWOOD RANCH                       |  |  |  |   |   |   |   |   |   |   |  |  |   |   |
|------------------------------------------------------|--|--|--|---|---|---|---|---|---|---|--|--|---|---|
| COUNTRY CLUB EAST PARK 15015 MASTERS AVENUE          |  |  |  | • | • |   |   |   | • |   |  |  | • | • |
| GREENBROOK PARK<br>6655 GREENBROOK BOULEVARD         |  |  |  | • | • |   |   |   | • |   |  |  | • | • |
| LAKEWOOD RANCH PARK<br>5350 LAKEWOOD RANCH BOULEVARD |  |  |  | • | • | • | • | • | • | • |  |  | • | • |

FOR COUNTY PARK INFORMATION AND PAVILLION RENTALS, VISIT MYMANATEE.ORG

= FUTURE

Amenities subject to change without notice. September 2023.



## EXPLORE YOUR PARKS & TRAILS around The Ranch!