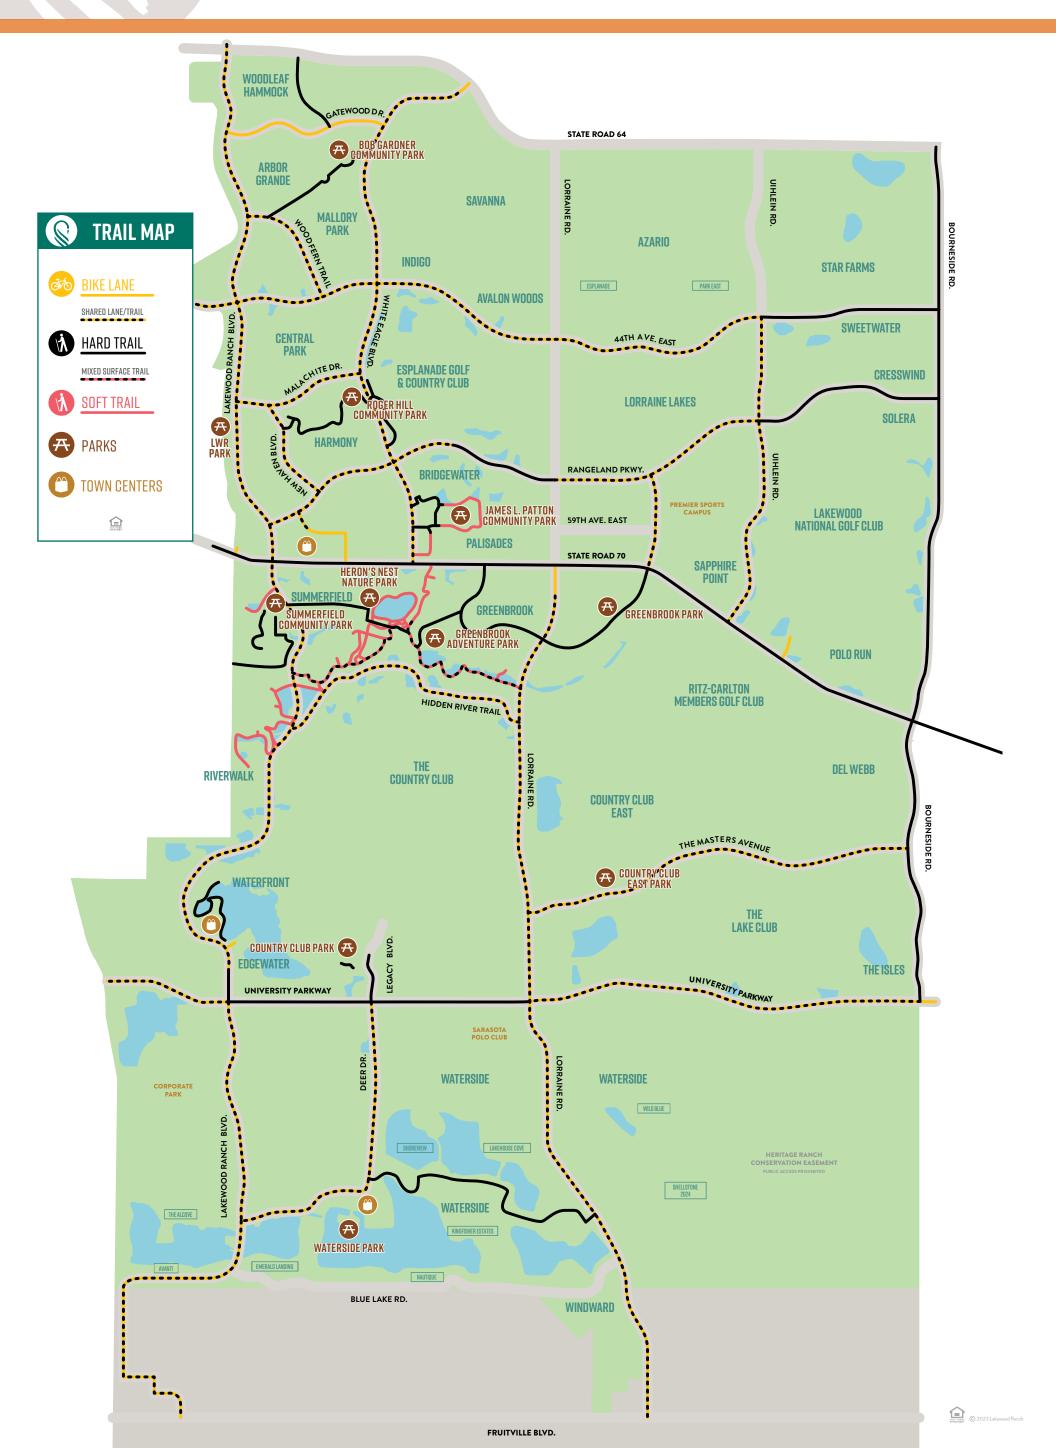

## PARKS & TRAILS MAP

LAKEWOOD RANCH<sup>™</sup>

Of our total acreage on The Ranch, 40% is set aside for open space and recreation. We've taken considerable care to eradicate invasive species and restore native flora and fauna, while providing access to 10,000 acres of lakes, parks and nature preserves, as well as 150 miles of multi-surface trails.

## EXPLORE YOUR PARKS & TRAILS around The Ranch!