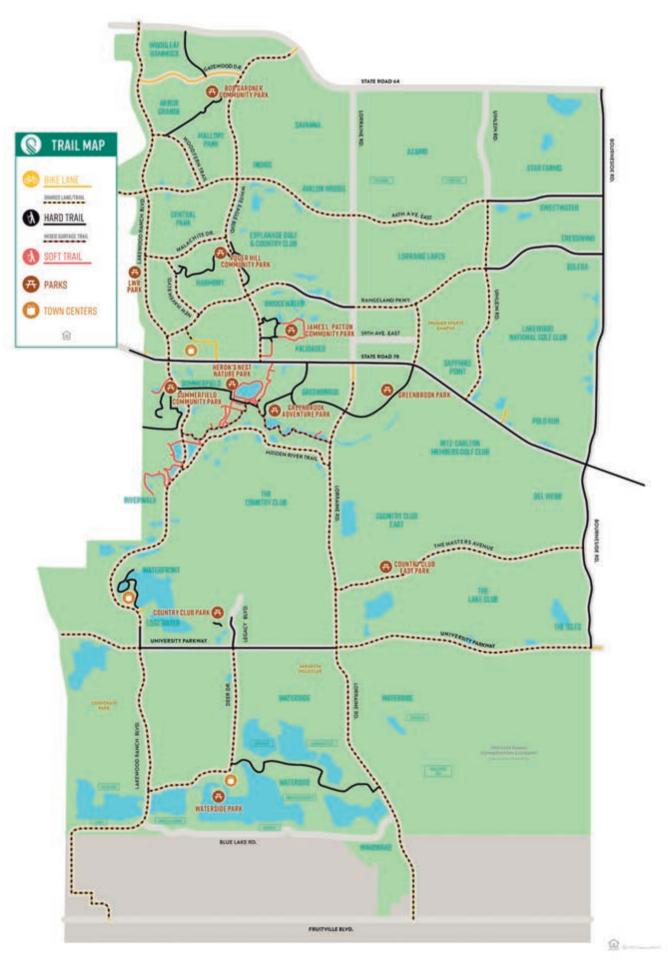

#### **PARKS INFORMATION**

**17 Parks Amenities** 

18 Parks & Trails Map

Give today, get involved, or learn more. LWRCF.org

Lakewood Ranch Community Fund is a 501(c)(3) Nonprofit Corporation.

**EXERCISE STATIONS** NATURE TRAILS DISC GOLF DOG PARK

KAYAK/BOAT LAUNCH PICNIC PAVILLION FISHING LAKE

BASKETBALL COURTS PICKLEBALL COURTS SPORTS FIELDS

**TENNIS COURTS** 

INLINE SKATE PARK / HOCKEY PLAYGROUND / TOT LOT

VOLLEYBALL COURTS SPLASH PARK

RESTROOMS PARKING

| LWR CO                                                                                  | DМ | ML | JN | ITY | Y P | AR | K | A M | E١ | 41T | IE: | 5 |   |   |   |   |   |
|-----------------------------------------------------------------------------------------|----|----|----|-----|-----|----|---|-----|----|-----|-----|---|---|---|---|---|---|
| BOB GARDNER COMMUNITY PARK<br>2719 WHITE EAGLE BOULEVARD                                | •  | •  |    |     |     |    | • |     |    |     |     | • |   |   |   | • | • |
| BRADEN RIVER NATURE PARK<br>LAKEWOOD RANCH BOULEYARD ACROSS<br>FROM HIDDEN RIVER TRAIL  |    |    |    |     | •   |    | • |     |    |     |     |   |   |   |   | • |   |
| COUNTRY CLUB/EDGEWATER PARK<br>8256 LEGACY BOULEVARD                                    |    |    |    |     |     |    | • |     |    |     |     | • |   | • |   | • |   |
| GREENBROOK ADVENTURE PARK 13010 ADVENTURE PIACE                                         | •  |    | •  | •   |     |    |   | •   | •  |     |     | • | • | • |   | • | • |
| HERON'S NEST NATURE PARK<br>LOCATED SOUTH OF SUMMERFIELD LAKE<br>OFF OF ADVENTURE PLACE |    |    | •  |     | •   |    | • |     |    |     |     |   |   |   |   | • |   |
| JAMES L. PATTON PARK<br>5725 WHITE EAGLE BOULEVARD                                      |    |    | •  |     | •   | •  | • |     |    |     |     | • |   |   |   | • | • |
| ROGER HILL PARK<br>LOGATED OFF OF WHITE EAGLE BOULEVARD                                 |    |    | •  |     |     |    |   |     |    |     |     |   |   |   |   |   |   |
| SUMMERFIELD COMMUNITY PARK 6402 LAKEWOOD RANCH BOULEVARD                                |    |    |    |     |     |    | • | •   | •  | •   | •   | • |   | • |   | • | • |
| WATERSIDE PARK PORTIONS OF THE PARK ARE OPEN. LOCATED ADJACENT TO WATERSIDE PLACE       |    |    |    |     |     |    | • |     |    |     |     |   |   | • | 0 | • | • |

| COUNTY PARKS AT LAKEWOOD RANCH                       |   |   |   |   |   |   |   |  |   |   |  |
|------------------------------------------------------|---|---|---|---|---|---|---|--|---|---|--|
| COUNTRY CLUB EAST PARK<br>15015 MASTERS AVENUE       | • | • |   |   |   | • |   |  | • | • |  |
| GREENBROOK PARK<br>6655 GREENBROOK BOULEVARD         | • |   |   |   |   |   |   |  | • |   |  |
| LAKEWOOD RANCH PARK<br>5350 LAKEWOOD RANCH BOULEVARD |   | • | • | • | • | • | • |  | • | • |  |

FOR PARK PAVILION RENTALS, DOG PARK MEMBERSHIPS, BIKING TRAIL MAPS AND ADDITIONAL INFORMATION, VISIT MYLWR.COM

FOR COUNTY PARK INFORMATION AND PAVILLION RENTALS, VISIT MYMANATEE.ORG

Amonibus subject to change without notice. December 2023.