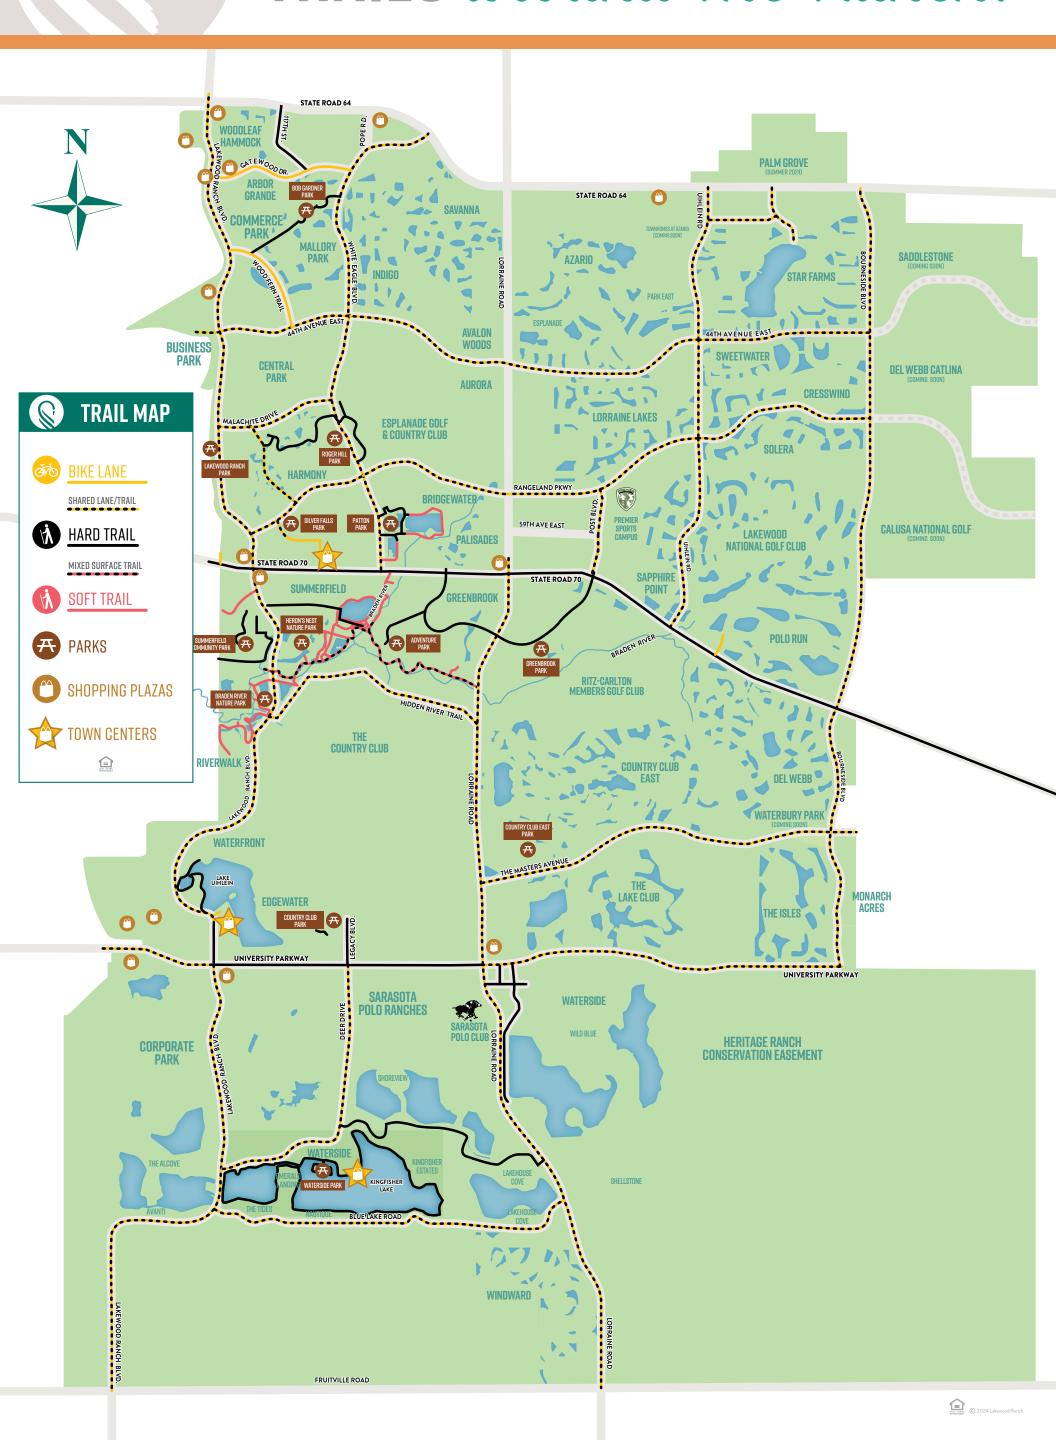

KS AT LAKEWOOD RANCH                         |                   |   |   |   |   |   |   |  |  |   |   |
|--------------------------------------------------------|-------------------|---|---|---|---|---|---|--|--|---|---|
| COUNTRY CLUB EAST PARK 15015 MASTERS AVENUE            | •                 |   |   |   |   | • |   |  |  | • | • |
| GREENBROOK PARK<br>6655 GREENBROOK BOULEVARD           | •                 | • |   |   |   | • |   |  |  | • | • |
| LAKEWOOD RANCH PARK<br>5350 LAKEWOOD RANCH BOULEVARD   | •                 | • | • | • | • | • | • |  |  | • | • |
| FOR COUNTY PARK INFORMATION AND PAVILLION RENTALS. VIS | SIT MYMANATEE ORG |   |   |   |   |   |   |  |  |   |   |

Amenities subject to change without notice. March 2024.



## EXPLORE YOUR PARKS & TRAILS around The Ranch!



## **NEW** RESIDENT PLATFORM